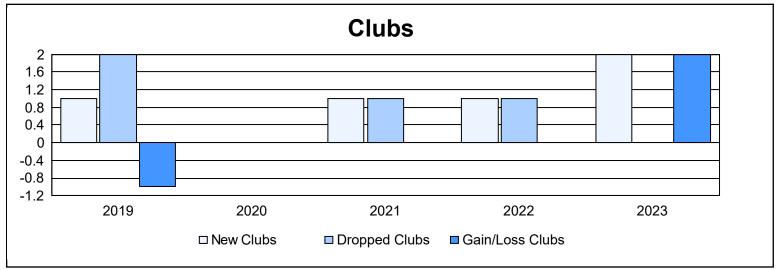

District 130 As of June 2023 Cumulative

| Year      | New<br>Clubs | Dropped<br>Clubs | Gain/<br>Loss<br>Clubs | New<br>Members | Charter<br>Members | Reinstate<br>Members | Transfer<br>Members | Total<br>Member<br>Added | Total<br>Members<br>Dropped | Gain/<br>Loss<br>Members |
|-----------|--------------|------------------|------------------------|----------------|--------------------|----------------------|---------------------|--------------------------|-----------------------------|--------------------------|
| 2018-2019 | 1            | 2                | -1                     | 48             | 20                 | 0                    | 0                   | 68                       | 76                          | -8                       |
| 2019-2020 | 0            | 0                | 0                      | 58             | 3                  | 1                    | 0                   | 62                       | 73                          | -11                      |
| 2020-2021 | 1            | 1                | 0                      | 51             | 30                 | 0                    | 2                   | 83                       | 50                          | 33                       |
| 2021-2022 | 1            | 1                | 0                      | 42             | 23                 | 0                    | 4                   | 69                       | 69                          | 0                        |
| 2022-2023 | 2            | 0                | 2                      | 59             | 49                 | 13                   | 2                   | 123                      | 83                          | 40                       |
| Average   | 1            | 1                | 0                      | 52             | 25                 | 3                    | 2                   | 81                       | 70                          | 11                       |